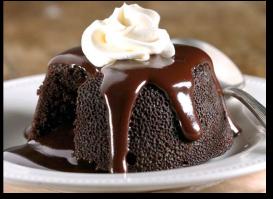

### **Ice-Cream** 5

2 SCOOPS OF EITHER VANILLA OR CHOCOLATE ICE CREAM, CHOICE OF DRIZZLE & WHIP CREAM

Chocolate Explosion 7
WARM CHOCOLATE CAKE FILLED WITH MELTED CHOCOLATE SERVED WITH VANILLA OR CHOCOLATE ICE CREAM, CHOCOLATE DRIZZLE & WHIP CREAM