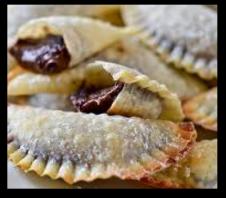

# 







### Deep fried Apple Pie 7

FRESH DICED APPLES AND CINNAMON ROLLED IN A FLOUR WRAP, DEEP FRIED SERVED WITH A SCOOP OF VANILLA ICE CREAM TOPPED WITH CARAMEL SAUCE

### **Butterscotch** Creme Brulee 7

CREAMY COOL BUTTER SCOTCH CUSTARD FINISHED OFF WITH CARAMELIZED SUGAR

### Nutella Dumplings 7

TOPPED WITH POWDERED SUGAR & YOUR CHOICE OF DRIZZLE

## Deep fried Cheese Cake 7 WITH YOUR CHOICE OF DRIZZLE

### **Ice-Cream** 5

2 SCOOPS OF EITHER VANILLA OR CHOCOLATE ICE CREAM, CHOICE OF DRIZZLE & WHIP CREAM

Chocolate Explosion 7
WARM CHOCOLATE CAKE FILLED WITH MELTED CHOCOLATE SERVED WITH VANILLA OR CHOCOLATE ICE CREAM, CHOCOLATE DRIZZLE & WHIP CREAM

### **HOT BROWNIE A'Ia Mode** 7

FUDGE CENTERED BROWNIE TOPPED WITH ICE-CREAM, CHOICE OF DRIZZLE & WHIPPED CREAM

CHOICE OF DRIZZLE: CHOCOL