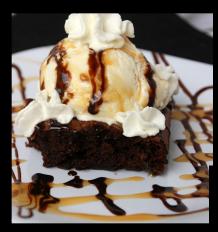

### **HOT BROWNIE A'Ia Mode** 7

FUDGE CENTERED BROWNIE TOPPED WITH ICE-CREAM, CHOICE OF DRIZZLE & WHIPPED CREAM

CHOICE OF DRIZZLE: CHOCOLATE, CARAMEL, PEANUT BUTTER, RASPBERRY