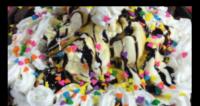

## Family Style Brownie Sundae 12

2 SCOOPS OF VANÍLL JOCOLATE ICE CREAM SERVED ON TOP OF CHUNKS OF CHOCOLATE BROWNIE TOPPED WITH CHOCOLATE DRIZZLE, WHIP CREAM, SPRINKLES & CHERRIES