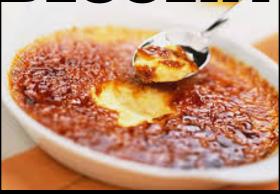

### **Butterscotch** Creme Brulee 7

CREAMY COOL BUTTER SCOTCH CUSTARD FINISHED OFF WITH CARAMELIZED SUGAR